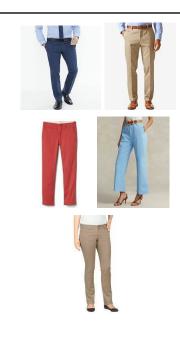

## Students must wear dress pants or chino style pants (such as Dockers) that can be purchased from a retail store of your choice. Any solid color is acceptable. Belts are required. Joggers, cargo pants, painter/carpenter pants, corduroy pants,

Joggers, cargo pants, painter/carpenter pants, corduroy pants, form fitting clothes (including skinny cut and ultra low rise pants) are not allowed. Pants will not be drooping, baggy, low rise or denim of any kind. No rivets are allowed on any pants. Shorts are not permitted.