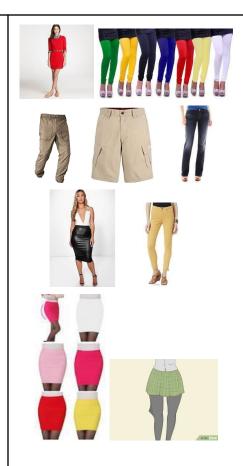

Joggers, cargo pants, painter/carpenter pants, corduroy pants, form fitting clothes (including skinny cut and ultra low rise pants) are not allowed. Pants will not be drooping, baggy, low rise or denim of any kind. No rivets are allowed on any pants. Shorts are not permitted.

The Lands End Box Pleat Skirt and Blend Chino Skort with Holy Cross logos have been approved for the 2023-24 school year dress code and MUST be purchased through our Lands End Online Store at

https://www.landsend.com/co/account/school-uniforms?laun chSearch=true&search=true&cm\_re=lec-\_uni-\_tab-\_-hr1-1-1 -\_-shopbyschool-\_-20180608-\_-area

Please use Holy Cross' School Code: 900194861

Skirts/skorts are optional otherwise dress code approved pants are to be worn. These items can not be hemmed.